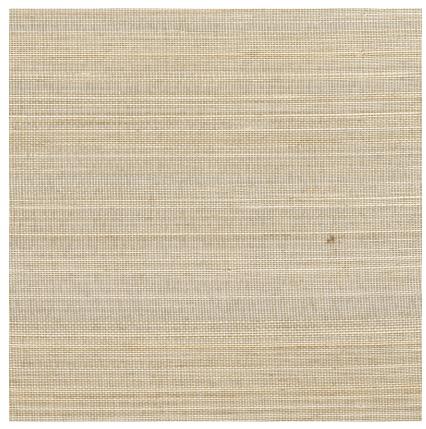

## **ABACA DENSE ARGENT**

REFERENCE

## **CMO WAB 05 86**

ALL AVAILABLE COLORS

COLLECTION

Abaca glow wallcovering

COLLECTION'S HISTORY

Here resides all the poetry of unique abaca marquetry work. In the woven and meticulously assembled herringbone and diamond patterns, it is easy to perceive the artisanal prowess. Heirs to the natural force of abaca, these creations give it the refinement of delicate vibrations, the light playing on its surface creating a slight lustre.

USEFUL WIDTH

Sold per roll 0,90 x 6,2 m (35" x 244")

REMARKS

Sold per roll - Colors can vary from each production

LEARN MORE

Visit the website

USE

Wallcovering

REPEAT

Free match

FIRE RATING

Euroclass B-si, d0

WEIGHT

238 g (8,4 oz)

COMPOSITION

80% Abaca