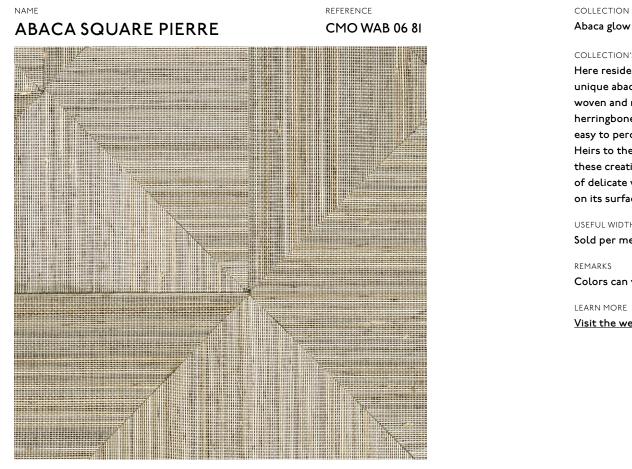

# Abaca glow wallcovering

#### COLLECTION'S HISTORY

Here resides all the poetry of unique abaca marquetry work. In the woven and meticulously assembled herringbone and diamond patterns, it is easy to perceive the artisanal prowess. Heirs to the natural force of abaca. these creations give it the refinement of delicate vibrations, the light playing on its surface creating a slight lustre.