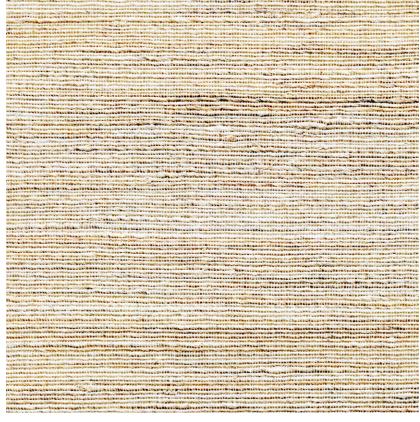

# CHANVRE DU NÉPAL PIERRE

REFERENCE CMO WLI 0I 02

#### ALL AVAILABLE COLORS

CMO WLI 0I 0I

## COLLECTION

Natural essence, Nepali hemp wallcovering

### COLLECTION'S HISTORY

The plant fibres follow an unusual path: borrowing their effects from rocks, they find their way to a new sophistication. Weaving water lilies reveals a mineral-style graining. Blending hemp and rattan with metallic threads enlivens the collection with new shades, also inspired by minerals.

## COMPOSITION

89% Hemp 6% Nylon 5% PL on non woven backing