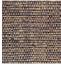

## RAPHIA FEUILLES DE **BANANIER BLOND**

**CMO WRA 01 20** 

ALL AVAILABLE COLORS

CMO WRA 0I 2I CMO WRA 0I 70 CMO WRA 0I 75 CMO WRA 0I 80

COLLECTION

Raffia banana leaves wallcovering

COLLECTION'S HISTORY

We praise the admirable patience of the craftsman who let banana fibres reveal themselves through this textured wallcovering. Colours are those of the natural world: lava, gold, earth or spices.

REPEAT

Free match

FIRE RATING

Euroclass C-sl, d0

WEIGHT

420 g (14,8 oz)

COMPOSITION

50% raffia 50% banana leaves