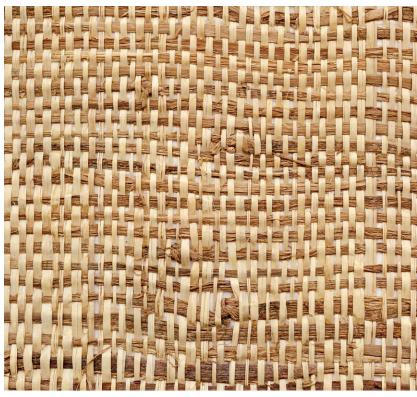

## RAPHIA FEUILLES DE **BANANIER BLOND**

**CMO WRA 01 20** 

ALL AVAILABLE COLORS

CMO WRA 0I 2I CMO WRA 0I 70 CMO WRA 0I 75 CMO WRA 0I 80

COLLECTION

Raffia banana leaves wallcovering

COLLECTION'S HISTORY

We praise the admirable patience of the craftsman who let banana fibres reveal themselves through this textured wallcovering. Colours are those of the natural world: lava, gold, earth or spices.

REPEAT

Free match

FIRE RATING

Euroclass C-sl, d0

WEIGHT

420 g (14,8 oz)

COMPOSITION

50% raffia 50% banana leaves