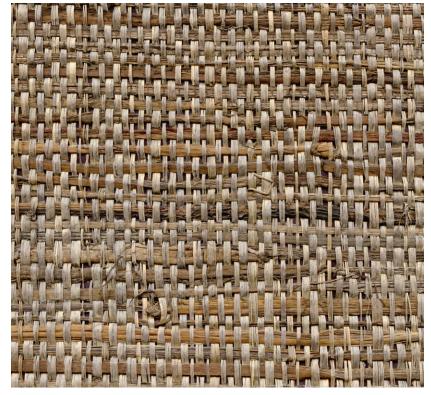

#### NAME

**RAPHIA FEUILLES DE** 

**BANANIER GALET** 

REFERENCE

**CMO WRA 0I 70** 

#### Raffia banana leaves wallcovering

#### COLLECTION'S HISTORY

We praise the admirable patience of the craftsman who let banana fibres reveal themselves through this textured wallcovering. Colours are those of the natural world: lava, gold, earth or spices.

# COMPOSITION

50% raffia 50% banana leaves

VOC A+

MAXIMUM PIECE LENGHT 25 m (984'')

CARE

Avoid any contact with water, clean with a dry cloth