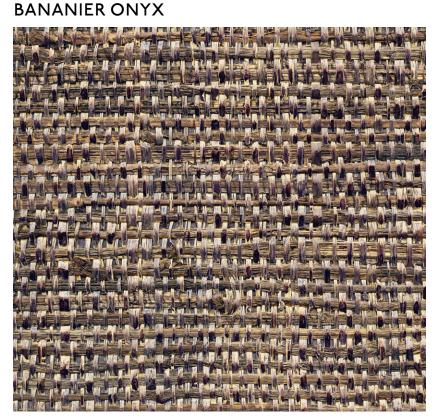

## NAME

**RAPHIA FEUILLES DE** 

#### Raffia banana leaves wallcovering

#### COLLECTION'S HISTORY

We praise the admirable patience of the craftsman who let banana fibres reveal themselves through this textured wallcovering. Colours are those of the natural world: lava, gold, earth or spices.

#### ALL AVAILABLE COLORS

CMO WRA 0I 20 CMO WRA 0I 2I CMO WRA 0I 70 CMO WRA 0I 75