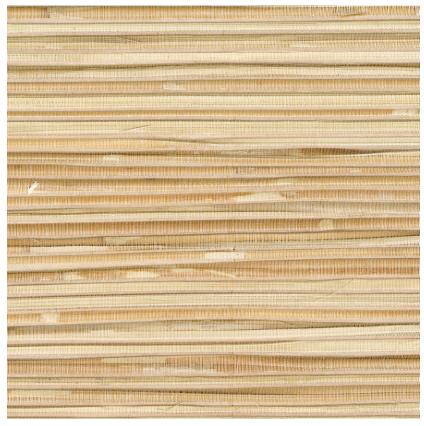

## **ROTIN SABLE**

REFERENCE

## **CMO WRO 01 15**

ALL AVAILABLE COLORS

CMO WRO 0I 02 CMO WRO 0I 20 CMO WRO 0I 70 CMO WNE 0I 90

COLLECTION

Natural essence wallcovering

COLLECTION'S HISTORY

The plant fibres follow an unusual path: borrowing their effects from rocks, they find their way to a new sophistication. Weaving water lilies reveals a mineral-style graining. Blending hemp and rattan with metallic threads enlivens the collection with new shades, also inspired by minerals.

REPEAT

Free match

FIRE RATING

Certificate on demand

WEIGHT

1015 g (35,8 oz)

COMPOSITION

86% Rattan I2% CO

2% Copper on a non woven-backing

VOC

Α+

MAXIMUM PIECE LENGHT

50 m (1969")

CARE

Avoid any contact with water, clean with a dry cloth

PRODUCT COMMITMENTS