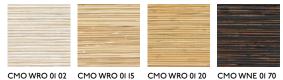

# CMO PARIS

# CMO PARIS

# NAME **ROTIN BRONZE**





#### ALL AVAILABLE COLORS



#### COLLECTION Natural essence wallcovering

#### COLLECTION'S HISTORY

The plant fibres follow an unusual path: borrowing their effects from rocks, they find their way to a new sophistication. Weaving water lilies reveals a mineral-style graining. Blending hemp and rattan with metallic threads enlivens the collection with new shades, also inspired by minerals.

#### USEFUL WIDTH

Sold per meter, width II0 cm (43,3")

#### REMARKS

Colors can vary from each production

#### LEARN MORE

### Visit the website

# USE Wallcovering REPEAT

Free match

FIRE RATING

Certificate on demand

WEIGHT 1015 g (35,8 oz)

## COMPOSITION

86% Rattan 12% CO 2% Copper on a non woven-backing

VOC A+

> MAXIMUM PIECE LENGHT 50 m (1969")

# CARE Avoid any contact with water, clean with a dry cloth

#### PROD