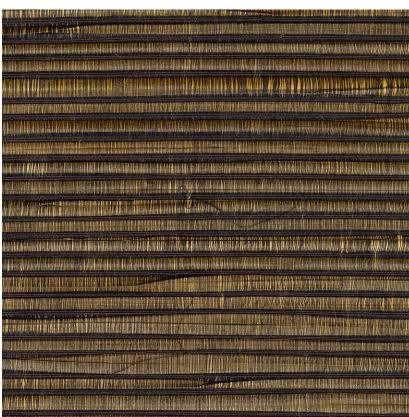

# NAME **ROTIN BRONZE**

#### COLLECTION Natural essence wallcovering

## COMPOSITION

86% Rattan 12% CO 2% Copper on a non woven-backing

VOC A+

> MAXIMUM PIECE LENGHT 50 m (1969")