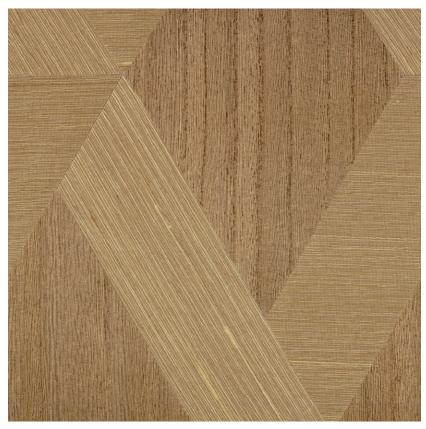

## **SOIE BOIS LOSANGE MIEL**

REFERENCE

CMO WSO 02 20

ALL AVAILABLE COLORS

CMO WSO 02 I5 CMO WSO 02 48 CMO WSO 02 68 CMO WSI 02 8I

COLLECTION

Silk wood wallcovering

COLLECTION'S HISTORY

A breathtaking interpretation of silk creates volume and texture. This noble material is combined with paulownia wood in three-dimensional artisanal marquetry, a unique blend of fibres that carries its texture in assertive natural shades of bark, spruce, honey, dune, and more, for even greater sophistication.

REPEAT

Vertical 25cm (9,8") Horizontal 15 cm (5,9")

FIRE RATING

Euroclass B-s1, d0

WEIGHT

400 g (14,1 oz)

COMPOSITION

50% Silk