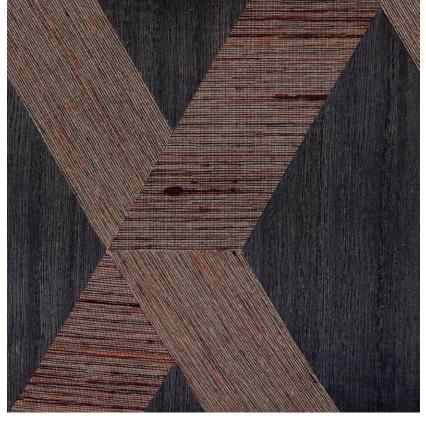

# NAME SOIE BOIS LOSANGE BLEU PAON

REFERENCE CMO WSO 02 48

ALL AVAILABLE COLORS

CMO WSO 02 I5 CMO WSO 02 20 CMO WSO 02 68 CMO WSI 02 8I

#### COLLECTION'S HISTORY

A breathtaking interpretation of silk creates volume and texture. This noble material is combined with paulownia wood in three-dimensional artisanal marquetry, a unique blend of fibres that carries its texture in assertive natural shades of bark, spruce, honey, dune, and more, for even greater sophistication.

#### COMPOSITION

50% Silk 50% Wood on non woven backing

VOC A+