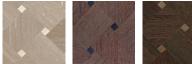

# NAME SOIE BOIS TRESSE MIEL

ALL AVAILABLE COLORS

CMO WSO 03 I5 CMO WSO 03 48 CMO WSO 03 68

COLLECTION

Silk wood wallcovering

material is combined with paulownia wood in three-dimensional artisanal marquetry, a unique blend of fibres that carries its texture in assertive natural shades of bark, spruce, honey, dune, and more, for even greater sophistication.