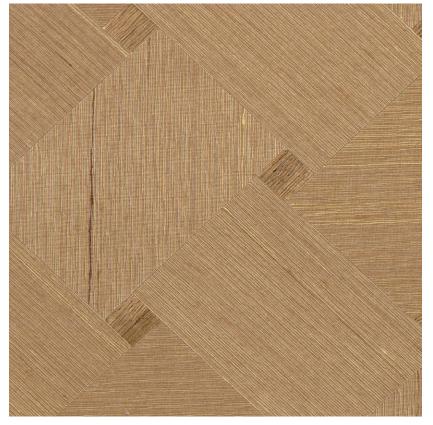

# NAME SOIE BOIS TRESSE MIEL

ALL AVAILABLE COLORS

CMO WSO 03 I5 CMO WSO 03 48 CMO WSO 03 68

COLLECTION

Silk wood wallcovering

material is combined with paulownia wood in three-dimensional artisanal marquetry, a unique blend of fibres that carries its texture in assertive natural shades of bark, spruce, honey, dune, and more, for even greater sophistication.