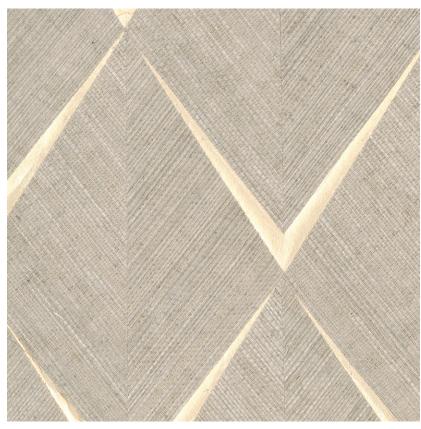

## SISAL LOSANGE BEIGE OR

## CMO WSI 02 12

ALL AVAILABLE COLORS

COLLECTION'S HISTORY In this luxurious universe, sisal expresses its precious vision. Its large leaves are individually handlaid and positioned to allow each one to play differently with light. Thanks to the master craftsman's precision, the extraordinary geometric patchwork reveals the base of the wallcovering, a mix of gloss and matt sublimate the fiber. **USEFUL WIDTH** 

 ${\mathcal P}$  Hand-woven on a traditional loom

P Extremely resistant fiber

 ♥ Sisal reduces erosion