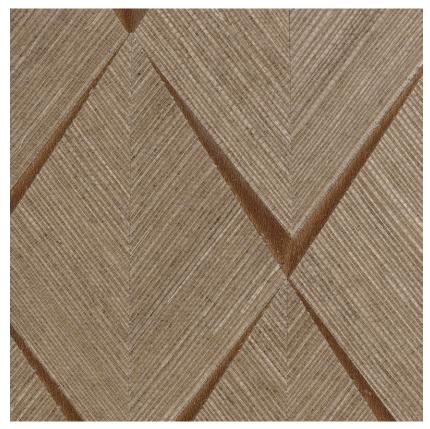

## SISAL LOSANGE SABLE BRONZE

REFERENCE

ALL AVAILABLE COLORS

CMO WSI 02 10

CMO WSI 02 12

**CMO WSI 02 15** 

Sisal wallcovering

COLLECTION

COLLECTION'S HISTORY

In this luxurious universe, sisal expresses its precious vision. Its large leaves are individually handlaid and positioned to allow each one to play differently with light. Thanks to the master craftsman's precision, the extraordinary geometric patchwork reveals the base of the wallcovering, a mix of gloss and matt sublimate the fiber.