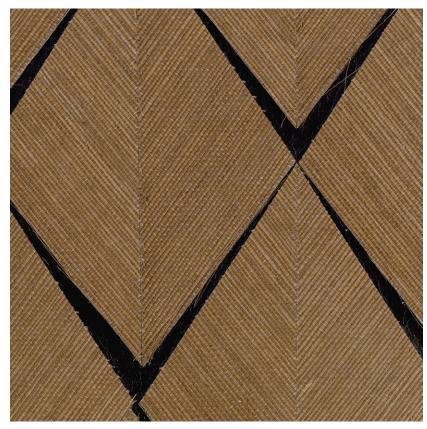

## SISAL LOSANGE TABAC NOIR

## CMO WSI 02 70

ALL AVAILABLE COLORS

CMO WSI 02 15

REFERENCE

Sisal wallcovering

COLLECTION

COLLECTION'S HISTORY

In this luxurious universe, sisal expresses its precious vision. Its large leaves are individually handlaid and positioned to allow each one to play differently with light. Thanks to the master craftsman's precision, the extraordinary geometric patchwork reveals the base of the wallcovering, a mix of gloss and matt sublimate the fiber.