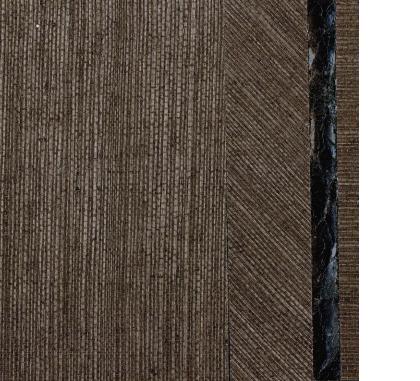

# NAME SISAL CARRÉ NOIR

ALL AVAILABLE COLORS

## REFERENCE CMO WSI 03 80

#### COLLECTION'S HISTORY

In this luxurious universe, sisal expresses its precious vision. Its large leaves are individually handlaid and positioned to allow each one to play differently with light. Thanks to the master craftsman's precision, the extraordinary geometric patchwork reveals the base of the wallcovering, a mix of gloss and matt sublimate the fiber.

#### REMARKS

Colors can vary from each production

LEARN MORE Visit the website