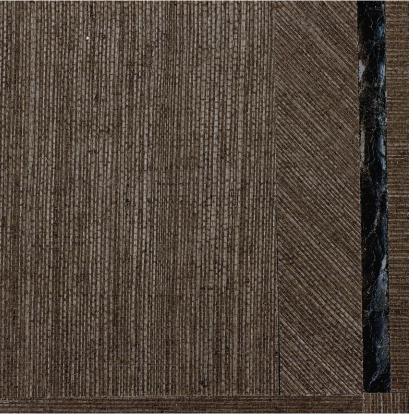

# NAME SISAL CARRÉ NOIR

ALL AVAILABLE COLORS

## REFERENCE CMO WSI 03 80

#### COLLECTION'S HISTORY

In this luxurious universe, sisal expresses its precious vision. Its large leaves are individually handlaid and positioned to allow each one to play differently with light. Thanks to the master craftsman's precision, the extraordinary geometric patchwork reveals the base of the wallcovering, a mix of gloss and matt sublimate the fiber.

#### REMARKS

Colors can vary from each production

LEARN MORE Visit the website