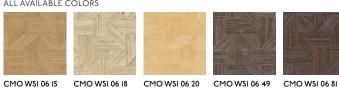

## CMO WSI 06 12

ALL AVAILABLE COLORS

REFERENCE

COLLECTION

Sisal wallcovering 2

COLLECTION'S HISTORY

The spotlight is on agave, with sisal fibre presented in unprecedented ways. By taking the form of vast marquetry work, opening up to pleating for the first time or adopting changing reflections, sisal is beautifully enhanced in unusual styles with nuanced mineral colours.