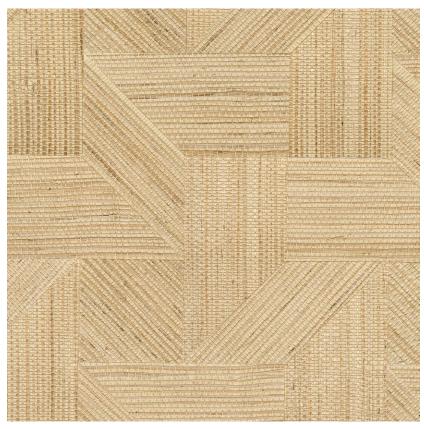

## SISAL CANNAGE DUNE

## CMO WSI 06 12

ALL AVAILABLE COLORS

REFERENCE

COLLECTION

Sisal wallcovering 2

COLLECTION'S HISTORY

The spotlight is on agave, with sisal fibre presented in unprecedented ways. By taking the form of vast marquetry work, opening up to pleating for the first time or adopting changing reflections, sisal is beautifully enhanced in unusual styles with nuanced mineral colours.