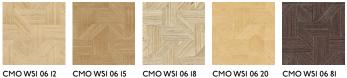

## CMO WSI 06 49

ALL AVAILABLE COLORS

REFERENCE

COLLECTION

Sisal wallcovering 2

COLLECTION'S HISTORY

The spotlight is on agave, with sisal fibre presented in unprecedented ways. By taking the form of vast marquetry work, opening up to pleating for the first time or adopting changing reflections, sisal is beautifully enhanced in unusual styles with nuanced mineral colours.