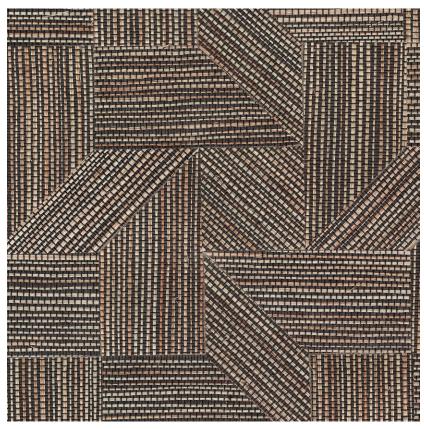

## SISAL CANNAGE EPICEA

## CMO WSI 06 49

ALL AVAILABLE COLORS

REFERENCE

COLLECTION

Sisal wallcovering 2

COLLECTION'S HISTORY

The spotlight is on agave, with sisal fibre presented in unprecedented ways. By taking the form of vast marquetry work, opening up to pleating for the first time or adopting changing reflections, sisal is beautifully enhanced in unusual styles with nuanced mineral colours.