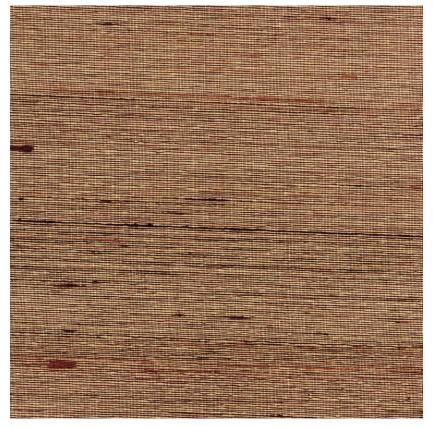

# REFERENCE **CMO WSO 0I 75**

### COLLECTION Silk wood wallcovering

#### COLLECTION'S HISTORY

A breathtaking interpretation of silk creates volume and texture. This noble material is combined with paulownia wood in three-dimensional artisanal marquetry, a unique blend of fibres that carries its texture in assertive natural shades of bark, spruce, honey, dune, and more, for even greater sophistication.