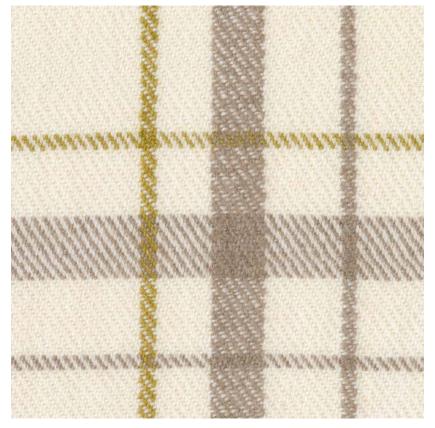

# CMO PARIS

## CMO PARIS

NAME HIGHLAND ANIS





#### ALL AVAILABLE COLORS



## COLLECTION Plaid

### COLLECTION'S HISTORY

Our cashmere comes from the long and silky undercoat of cashmere goats raised in the highlands of Mongolia where low temperatures contribute to a higher density of the fiber. This quality of fiber allows us to offer you the finest quality of Cashmere, softer and silkier.

#### SIZE

Sold by unit In 165 x 135 cm (65''x53'') or 220 x 140 cm (86''x55'')

#### REMARKS

Colors may vary from one production to another.

## LEARN MORE

Visit the website

## use **Throw**

weight 350 g (12.3 oz)

COMPOSITION 100% cashmere

# FINISHES

On demand, fringes or stitched / Depending on the choice of the finish, the manufacturing time varies between 4 to 6 weeks

#### CARE

Gentle handwash on cold water and steam iron

### PRODU