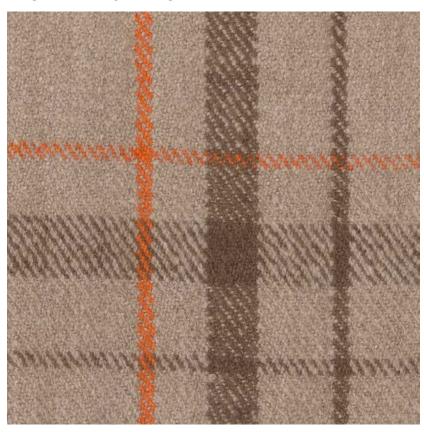

CMO PARIS

NAME

# **HIGHLAND ORANGE**

REFERENCE

# **CMO APL 05 35**



ALL AVAILABLE COLORS



## COLLECTION

Plaid

## COLLECTION'S HISTORY

Our cashmere comes from the long and silky undercoat of cashmere goats raised in the highlands of Mongolia where low temperatures contribute to a higher density of the fiber. This quality of fiber allows us to offer you the finest quality of Cashmere, softer and silkier.

SIZE

Sold by unit In I65 x I35 cm (65"x53") or 220 x I40 cm (86"x55")

REMARKS

Colors may vary from one production to another.

LEARN MORE

Visit the website

USE

Throw

WEIGHT

350 g (12.3 oz)

COMPOSITION

100% cashmere

FINISHES

On demand, fringes or stitched / Depending on the choice of the finish, the manufacturing time varies between 4 to 6 weeks

CARE

Gentle handwash on cold water and steam iron

PRODUCT COMMITMENTS

Y Hand-woven with a t