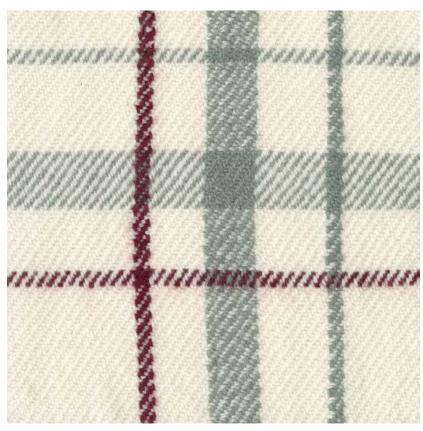

# HIGHLAND POURPRE

REFERENCE

# CMO APL 05 39

ALL AVAILABLE COLORS

COLLECTION

Plaid

WEIGHT

350 g (12.3 oz)

COMPOSITION

100% cashmere

FINISHES

On demand, fringes or stitched / Depending on the choice of the finish, the manufacturing time varies between 4 to 6 weeks

CARE

Gentle handwash on cold water and steam iron