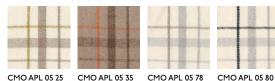

CMO PARIS

NAME

# HIGHLAND POURPRE

REFERENCE

# CMO APL 05 39



ALL AVAILABLE COLORS



COLLECTION

Plaid

## COLLECTION'S HISTORY

Our cashmere comes from the long and silky undercoat of cashmere goats raised in the highlands of Mongolia where low temperatures contribute to a higher density of the fiber. This quality of fiber allows us to offer you the finest quality of Cashmere, softer and silkier.

SIZE

Sold by unit In I65 x I35 cm (65"x53") or 220 x I40 cm (86"x55")

REMARKS

Colors may vary from one production to another.

LEARN MORE

Visit the website

USE

Throw

WEIGHT

350 g (12.3 oz)

COMPOSITION

100% cashmere

FINISHES

On demand, fringes or stitched / Depending on the choice of the finish, the manufacturing time varies between 4 to 6 weeks

CARE

Gentle handwash on cold water and steam iron

PRODUCT COMMITMENTS

P Hand-woven with a traditional loom

Y Cashmere