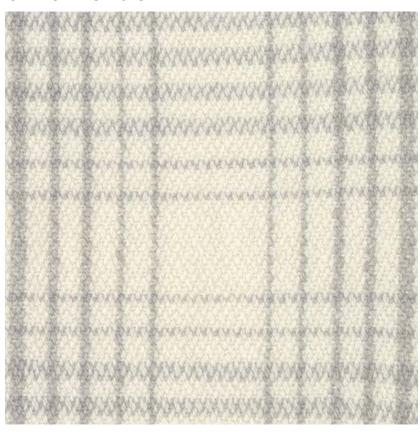

CMO PARIS

NAME

**OPTICAL GRIS CLAIR** 

REFERENCE

**CMO APL 06 01** 

ALL AVAILABLE COLORS

COLLECTION

Plaid

SIZE

Sold by unit In I65 x I35 cm (65"x53") or 220 x I40 cm (86"x55")

REMARKS

Colors may vary from one production to another.

LEARN MORE

Visit the website

USE

Throw