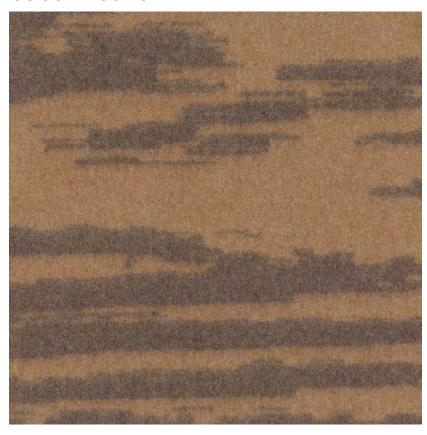

## **COCON ÉCORCE**

REFERENCE

CMO APL 07 75

ALL AVAILABLE COLORS

CMO APL 07 72 CMO APL 07 80

COLLECTION

Plaid

COLLECTION'S HISTORY

Draped in sumptuous throws, an exceptional material, silk, lends its brilliance to interiors. It is crafted by master artisans, making unique skills from around the world shine at the pinnacle of excellence.

WEIGHT

410 g (14.4 oz)

COMPOSITION

100% silk

FINISHES

Stitched

CARE

Gentle handwash on cold water and steam iron