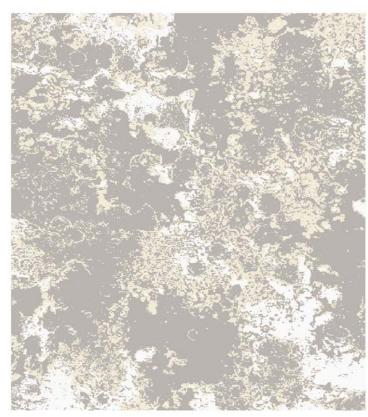

# **TOUNDRA NATUREL**

MODEL: 244 x 300 cm

REFERENCE

USE **Rug** 

WEIGHT

4 kg per m<sup>2</sup> (I2.2 oz per sq ft)

COMPOSITION

40% linen 30% mohair 30% wool

CARE

Vacuum regularly. Water and solvent cleanable. Spot clean spills and stains Immediately. No heat or steam. Professional cleaning when needed. Rotate carpet from time to time for even discoloration over time.

PRODUCT COMMITMENTS

❤ Hand knotted

P On demand

❤ Natural colours