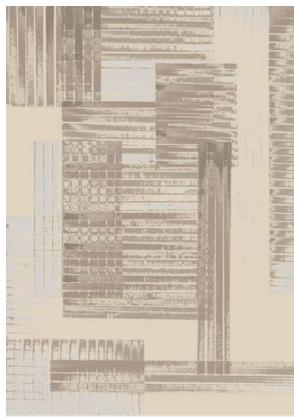

## SIROCCO NATUREL

MODEL: 250 x 350 cm

#### COLLECTION'S HISTORY

Made to order for you, these rugs occupy a unique place in the world of craftsmanship. Silk, Tibetan wool, Nepalese hemp, linen and even nettle share their finest secrets in these exceptional creations.

## COMPOSITION

40% silk 35% wool 25% hemp