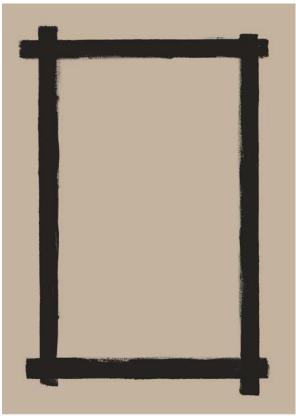

# ÉPURE NOIR

MODEL : 250 x 350 cm

#### ALL AVAILABLE COLORS

CMO ATA 12 10

# REFERENCE CMO ATA 12 80