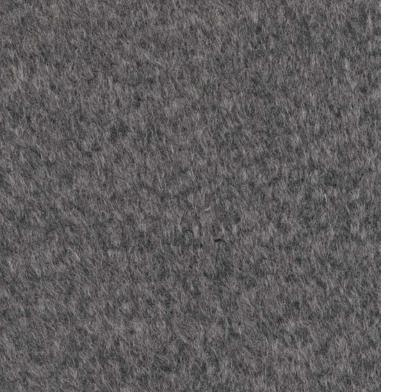

CMO PARIS

# CMO

## PARIS

# NAME **ALPAGA ANTHRACITE**

# CMO FAL 01 82



#### ALL AVAILABLE COLORS



# REFERENCE



# COLLECTION'S HISTORY

COLLECTION

Alpaca, Evasion

Alpaca meets its softest destiny through exceptional fabrics. The absolute purity of the fibre reveals its light and character in ultra-airy voiles and naturally chic fabrics, with hammered creations and precious woolly textures. At the apogee of ancestral skills, the interplay of ransparencies and depths carries with it the unique talent of the artisans who created them.

#### USEFUL WIDTH

Sold per meter, width I50 cm (59")

#### REMARKS

30 000 Martindale test Colors can vary from each production

LEARN MORE Visit the website

## USE Upholstery, cushion, throw, bedspread

### REPEAT

Free match

MARTINDALE 30 000

WEIGHT 625 g (22 oz)

## COMPOSITION 75% Alpaca 15% Wool 10% NY

MAXIMUM PIECE LENGHT

On demand

CARE

# Dry cleaning