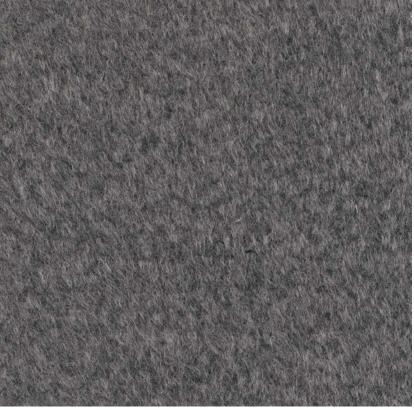

CMO PARIS

# CMO

## PARIS

# NAME **ALPAGA ANTHRACITE**

# CMO FAL 01 82



#### ALL AVAILABLE COLORS



# REFERENCE



# COLLECTION'S HISTORY

COLLECTION

Alpaca, Evasion

Alpaca meets its softest destiny through exceptional fabrics. The absolute purity of the fibre reveals its light and character in ultra-airy voiles and naturally chic fabrics, with hammered creations and precious woolly textures. At the apogee of ancestral skills, the interplay of ransparencies and depths carries with it the unique talent of the artisans who created them.

#### USEFUL WIDTH

Sold per meter, width I50 cm (59")

#### REMARKS

30 000 Martindale test Colors can vary from each production

LEARN MORE Visit the website

## USE Upholstery, cushion, throw, bedspread

### REPEAT

Free match

MARTINDALE 30 000

WEIGHT 625 g (22 oz)

## COMPOSITION 75% Alpaca 15% Wool 10% NY

MAXIMUM PIE