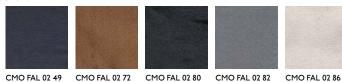

## ALPAGA MARTELÉ ÉPICÉA

REFERENCE

CMO FAL 02 68

ALL AVAILABLE COLORS

CMO FAL 02 01

COLLECTION

Alpaca

COLLECTION'S HISTORY

USEFUL WIDTH

Sold per meter width I50 cm (59")

REMARKS

25000 Martindale test

Colors can vary from each production

LEARN MORE

Visit the website

USE