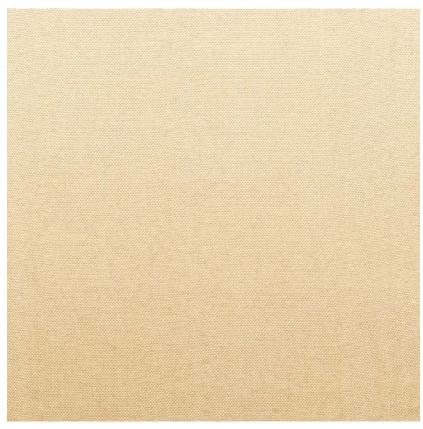

## **SOIE DÉGRADÉ DUNE**

REFERENCE

## **CMO FSO 15 21**

ALL AVAILABLE COLORS

COLLECTION

Odyssey

COLLECTION'S HISTORY

With Odyssée, some of the world's most beautiful fires explore unparalleled know-how, taking them to new heights of refinement. The sumptuous quality of these textiles, which include silk, banana leaves, linen and yak, can be seen in the incredible lightness of the interplay of transparencies and graduated shades, in the textures of the hand-spun fibres, and in the meticulous weaves that reveal the artisan's absolute mastery at every turn.

Curtain, blind

REPEAT

Free match

WEIGHT

120 g (4.2 oz)

COMPOSITION

100% Silk

MAXIMUM PIECE LENGHT

140 cm x 300 cm

Handwash cold water and flat dry, steam iron

PRODUCT COMMITMENTS

 $\mathcal{P}$  A world of soft and delicate

Ŷ Noble fiber

 $\begin{picture}(20,0) \put(0,0){\line(0,0){100}} \put(0,0){\line(0,0){100$ 