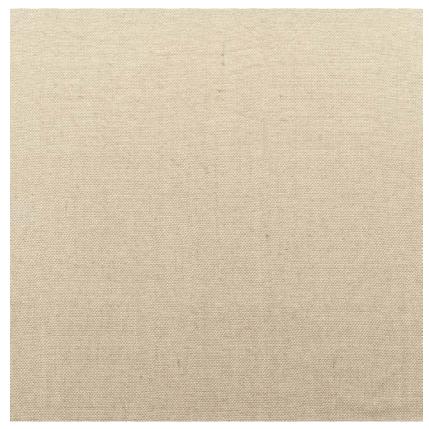

## SOIE DÉGRADÉ TAUPE

REFERENCE

## **CMO FSO 15 78**

ALL AVAILABLE COLORS

COLLECTION

Odyssey

COLLECTION'S HISTORY

With Odyssée, some of the world's most beautiful fires explore unparalleled know-how, taking them to new heights of refinement. The sumptuous quality of these textiles, which include silk, banana leaves, linen and yak, can be seen in the incredible lightness of the interplay of transparencies and graduated shades, in the textures of the hand-spun fibres, and in the meticulous weaves that reveal the artisan's absolute mastery at every turn.