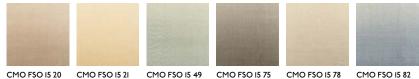

# CMO PARIS

# CMO PARIS

# NAME SOIE DÉGRADÉ ARGENT





#### ALL AVAILABLE COLORS



# COLLECTION Odyssey

### COLLECTION'S HISTORY

With Odyssée, some of the world's most beautiful fires explore unparalleled know-how, taking them to new heights of refinement. The sumptuous quality of these textiles, which include silk, banana leaves, linen and yak, can be seen in the incredible lightness of the interplay of transparencies and graduated shades, in the textures of the hand-spun fibres, and in the meticulous weaves that reveal the artisan's absolute mastery at every turn.

#### USEFUL WIDTH

Panel 140 cm x 300 cm (55" x 118.1")

#### REMARKS

Made to order Colors can vary from each production

# LEARN MORE

Visit the website

# USE Curtain, blind

REPEAT

Free match

WEIGHT 120 g (4.2 oz)

COMPOSITION 100% Silk

# MAXIMUM PIECE LENGHT

140 cm x 300 cm

# CARE

Handwash col