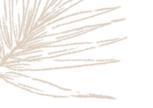

# NAME SOIE DÉGRADÉ ARGENT

### COLLECTION'S HISTORY

With Odyssée, some of the world's most beautiful fires explore unparalleled know-how, taking them to new heights of refinement. The sumptuous quality of these textiles, which include silk, banana leaves, linen and yak, can be seen in the incredible lightness of the interplay of transparencies and graduated shades, in the textures of the hand-spun fibres, and in the meticulous weaves that reveal the artisan's absolute mastery at every turn.