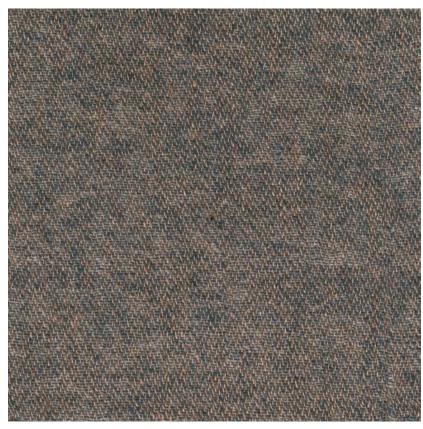

## YAK LIN CHINÉ CAMEL

REFERENCE

## CMO FYA 02 72

ALL AVAILABLE COLORS

COLLECTION

Odyssey

COLLECTION'S HISTORY

With Odyssée, some of the world's most beautiful fires explore unparalleled know-how, taking them to new heights of refinement. The sumptuous quality of these textiles, which include silk, banana leaves, linen and yak, can be seen in the incredible lightness of the interplay of transparencies and graduated shades, in the textures of the hand-spun fibres, and in the meticulous weaves that reveal the artisan's absolute mastery at every turn.

Curtain

REPEAT

Free match

WEIGHT

160 g (5.6 oz)

COMPOSITION

50% Yak 50% Linen

MAXIMUM PIECE LENGHT