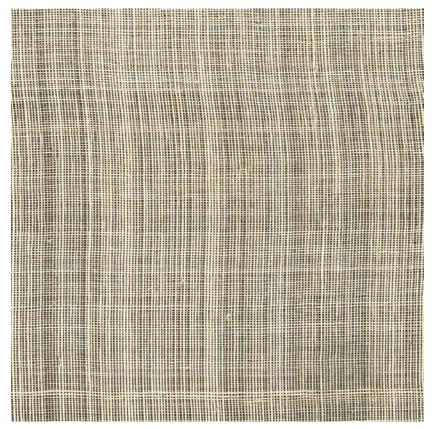

## **ABACA PUR NOIR**

REFERENCE

## **CMO WAB 09 80**

ALL AVAILABLE COLORS

CMO WAB 09 01 CMO WAB 09 72

COLLECTION

Abaca wallcovering

COLLECTION'S HISTORY

Abaca, one of CMO's signature materials, is used here in exceptional creations, revealing its natural strength through new techniques, worked either raw or wouen. These visual and tactile creations elevate the vibration of the fibre and play on the regularity or irregularity of its weave. They carry all the power of know-how handed down from generation to generation, enhanced in this collection with the vision of an artisan who loves its light.

REPEAT

Free match

FIRE RATING

Certificate on demand

WEIGHT

220 g (7.8 oz)

COMPOSITION

100% Abaca on non woven backing