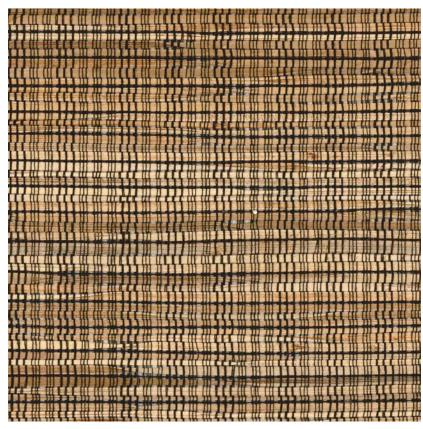

# ABACA BRUT NATUREL

REFERENCE

# **CMO WAB 10 10**

ALL AVAILABLE COLORS

# Abaca wallcovering

#### COLLECTION'S HISTORY

Abaca, one of CMO's signature materials, is used here in exceptional creations, revealing its natural strength through new techniques, worked either raw or wouen. These visual and tactile creations elevate the vibration of the fibre and play on the regularity or irregularity of its weave. They carry all the power of know-how handed down from generation to generation, enhanced in this collection with the vision of an artisan who loves its light.

#### REMARKS

Colors can vary from each production