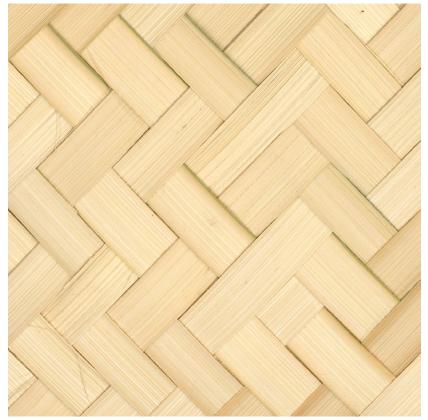

# BAMBOU PETIT CHEVRON NATUREL

REFERENCE CMO WBB 0I 10

ALL AVAILABLE COLORS

CMO WBB 0I 72 CMO WBB 0I 79

### COLLECTION Bamboo wallcovering

#### COLLECTION'S HISTORY

A master of light and shadow, bamboo brings its precious duality to life in skilful weaves. On these braids, patterns in twill and herringbone canvas come together with an energy that captivates the gaze. Entirely hand-worked with unerring dexterity, its naturalness is expressed in tactile sophistication and warm depth.