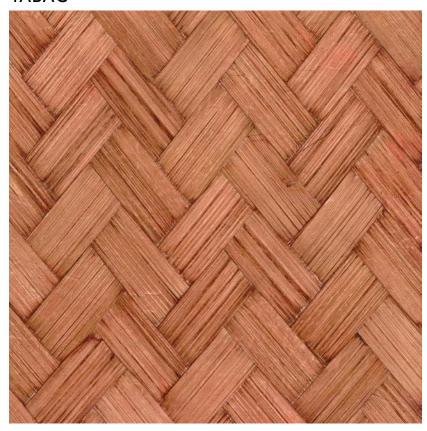

## BAMBOU PETIT CHEVRON TABAC

CMO WBB 01 72

ALL AVAILABLE COLORS

CMO WBB 0I 0I

CMO WBB 01 79

COLLECTION

Bamboo wallcovering

COLLECTION'S HISTORY

A master of light and shadow, bamboo brings its precious duality to life in skilful weaves. On these braids, patterns in twill and herringbone canvas come together with an energy that captivates the gaze. Entirely hand-worked with unerring dexterity, its naturalness is expressed in tactile sophistication and warm depth.