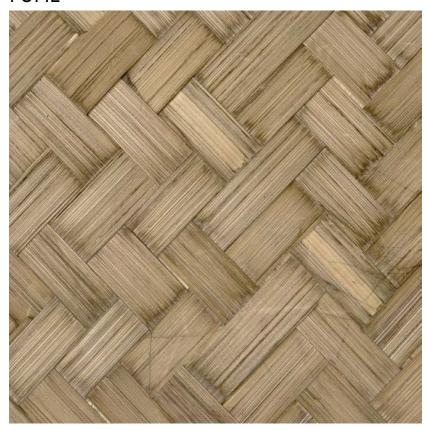

## BAMBOU PETIT CHEVRON FUMÉ

REFERENCE

CMO WBB 01 79

ALL AVAILABLE COLORS

CMO WBB 0I 0I CMO WBB 0I 72

COLLECTION

Bamboo wallcovering

COLLECTION'S HISTORY

A master of light and shadow, bamboo brings its precious duality to life in skilful weaves. On these braids, patterns in twill and herringbone canvas come together with an energy that captivates the gaze. Entirely hand-worked with unerring dexterity, its naturalness is expressed in tactile sophistication and warm depth.