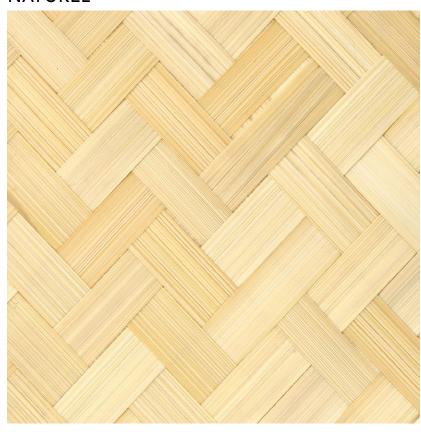

## BAMBOU GRAND CHEVRON NATUREL

REFERENCE

CMO WBB 02 10

ALL AVAILABLE COLORS

CMO WBB 02 72 CMO WBB 02 79

COLLECTION

Bamboo wallcovering

COLLECTION'S HISTORY

A master of light and shadow, bamboo brings its precious duality to life in skilful weaves. On these braids, patterns in twill and herringbone canvas come together with an energy that captivates the gaze. Entirely hand-worked with unerring dexterity, its naturalness is expressed in tactile sophistication and warm depth.