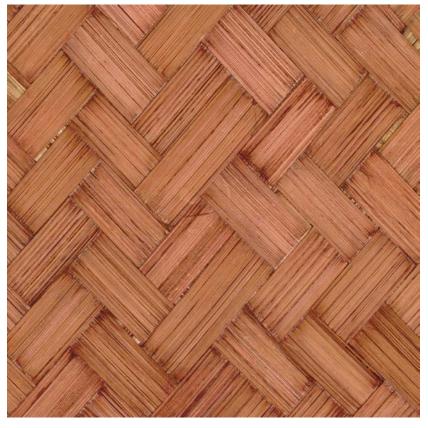

# BAMBOU GRAND CHEVRON TABAC

REFERENCE CMO WBB 02 72

ALL AVAILABLE COLORS

CMO WBB 02 10 CMO WBB 02 79

#### COLLECTION'S HISTORY

A master of light and shadow, bamboo brings its precious duality to life in skilful weaves. On these braids, patterns in twill and herringbone canvas come together with an energy that captivates the gaze. Entirely hand-worked with unerring dexterity, its naturalness is expressed in tactile sophistication and warm depth.