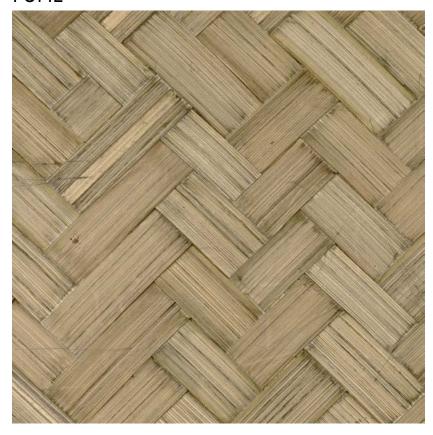

## BAMBOU GRAND CHEVRON FUMÉ

REFERENCE

CMO WBB 02 79

ALL AVAILABLE COLORS

CMO WBB 02 I0 CMO WBB 02 72

COLLECTION

Bamboo wallcovering

COLLECTION'S HISTORY

A master of light and shadow, bamboo brings its precious duality to life in skilful weaves. On these braids, patterns in twill and herringbone canvas come together with an energy that captivates the gaze. Entirely hand-worked with unerring dexterity, its naturalness is expressed in tactile sophistication and warm depth.