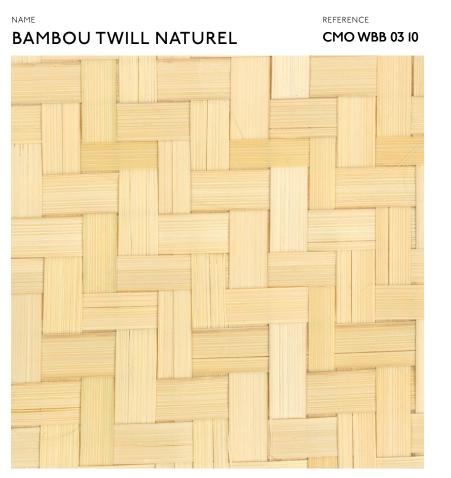

### COLLECTION Bamboo wallcovering

#### COLLECTION'S HISTORY

A master of light and shadow, bamboo brings its precious duality to life in skilful weaves. On these braids, patterns in twill and herringbone canvas come together with an energy that captivates the gaze. Entirely hand-worked with unerring dexterity, its naturalness is expressed in tactile sophistication and warm depth.