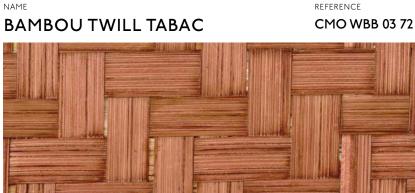

# CMO PARIS

ALL AVAILABLE COLORS

CMO WBB 03 10 CMO WBB 03 79

## COLLECTION Bamboo wallcovering

#### COLLECTION'S HISTORY

A master of light and shadow, bamboo brings its precious duality to life in skilful weaves. On these braids, patterns in twill and herringbone canvas come together with an energy that captivates the gaze. Entirely hand-worked with unerring dexterity, its naturalness is expressed in tactile sophistication and warm depth.