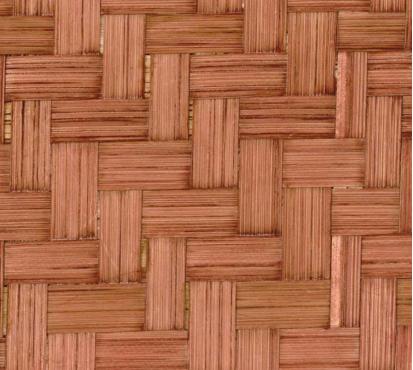

## COLLECTION Bamboo wallcovering

#### COLLECTION'S HISTORY

A master of light and shadow, bamboo brings its precious duality to life in skilful weaves. On these braids, patterns in twill and herringbone canvas come together with an energy that captivates the gaze. Entirely hand-worked with unerring dexterity, its naturalness is expressed in tactile sophistication and warm depth.