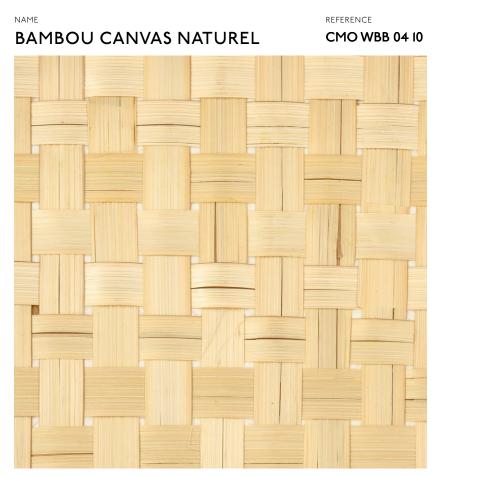

### COLLECTION Bamboo wallcovering

#### COLLECTION'S HISTORY

A master of light and shadow, bamboo brings its precious duality to life in skilful weaves. On these braids, patterns in twill and herringbone canvas come together with an energy that captivates the gaze. Entirely hand-worked with unerring dexterity, its naturalness is expressed in tactile sophistication and warm depth.