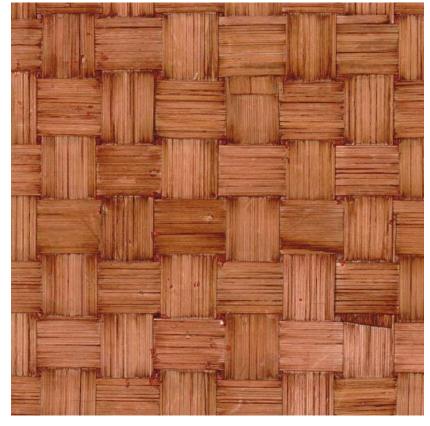

# BAMBOU CANVAS TABAC

REFERENCE CMO WBB 04 72

ALL AVAILABLE COLORS

CMO WBB 04 10 CMO WBB 04 79

## COLLECTION Bamboo wallcovering

#### COLLECTION'S HISTORY

A master of light and shadow, bamboo brings its precious duality to life in skilful weaves. On these braids, patterns in twill and herringbone canvas come together with an energy that captivates the gaze. Entirely hand-worked with unerring dexterity, its naturalness is expressed in tactile sophistication and warm depth.