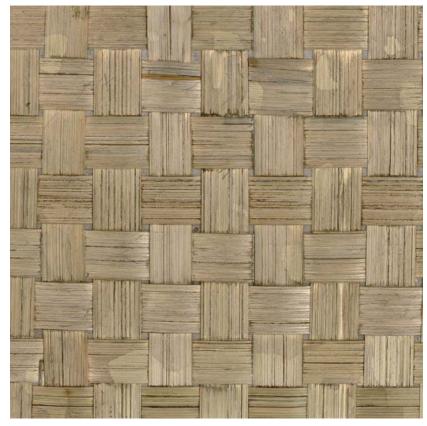

## **BAMBOU CANVAS FUMÉ**

REFERENCE

## CMO WBB 04 79

ALL AVAILABLE COLORS

CMO WBB 04 I0 CMO WBB 04 72

COLLECTION

Bamboo wallcovering

COLLECTION'S HISTORY

A master of light and shadow, bamboo brings its precious duality to life in skilful weaves. On these braids, patterns in twill and herringbone canvas come together with an energy that captivates the gaze. Entirely hand-worked with unerring dexterity, its naturalness is expressed in tactile sophistication and warm depth.

**USEFUL WIDTH** 

Panel 0.91 x 3.10 m (35" x 122")

REMARKS

Colors can vary from each production

LEARN MORE

Visit the website

USE

Wallcovering