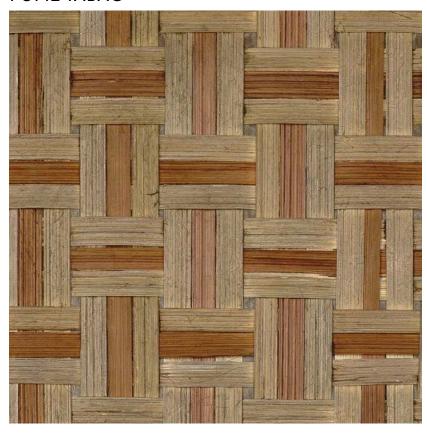

## BAMBOU BI-COULEUR FUMÉ TABAC

REFERENCE

CMO WBB 05 79

ALL AVAILABLE COLORS

COLLECTION

Bamboo wallcovering

COLLECTION'S HISTORY

A master of light and shadow, bamboo brings its precious duality to life in skilful weaves. On these braids, patterns in twill and herringbone canvas come together with an energy that captivates the gaze. Entirely hand-worked with unerring dexterity, its naturalness is expressed in tactile sophistication and warm depth.

**USEFUL WIDTH** 

Panel 0.91 x 3.10 m (35" x 122")

REMARKS

Colors can vary from each production

LEARN MORE

Visit the website

USE

Wallcovering

REPEAT

Free match

FIRE RATING

Certificate on demand

WEIGHT

2.5 kg (88.2 oz)

COMPOSITION

100% Bamboo on non woven backing