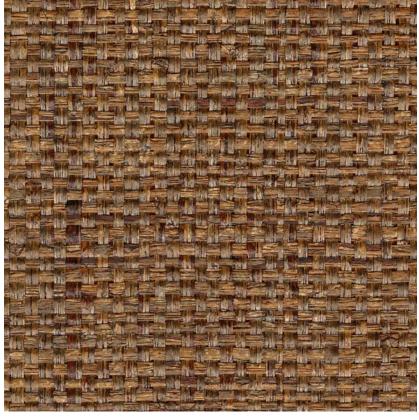

# **RAPHIA MAILLE ÉCORCE**

REFERENCE CMO WRA II 75

#### COLLECTION'S HISTORY

On the fringes of art, raffia explores new techniques in these breathtaking scenes. Worked with techniques that testify to unique dexterity, it displays authentic prowess. From embroidery and plant motifs to hand-dyed fringes and an unprecedented union with papyrus, raffia has carved out some spectacular paths for itself in terms of effects and designs, in the hands of outstanding artisans.