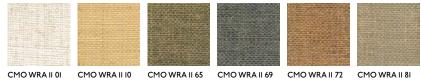

# CMO PARIS

# CMO PARIS

### NAME

# **RAPHIA MAILLE ÉCORCE**

REFERENCE CMO WRA II 75



#### ALL AVAILABLE COLORS



## COLLECTION Raffia 4 wallcovering

#### COLLECTION'S HISTORY

On the fringes of art, raffia explores new techniques in these breathtaking scenes. Worked with techniques that testify to unique dexterity, it displays authentic prowess. From embroidery and plant motifs to hand-dyed fringes and an unprecedented union with papyrus, raffia has carved out some spectacular paths for itself in terms of effects and designs, in the hands of outstanding artisans.

#### USEFUL WIDTH

Sold per roll 0.91 x 6.2 m (35"x244")

REMARKS

Colors can vary from each production

LEARN MORE

Visit the website

### USE Wallcovering

REPEAT

Free match

FIRE RATING

Certificate on demand

weight 2.79 kg (98.4 oz)

# COMPOSITION

100% Raffia on non woven backing

voc **On demand** 

MAXIMUM PIECE LENGHT

6.2 m (2