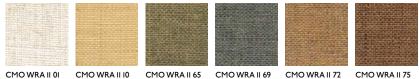

# CMO PARIS

# 

# NAME

# **RAPHIA MAILLE GRIS**





#### ALL AVAILABLE COLORS



## COLLECTION Raffia 4 wallcovering

#### COLLECTION'S HISTORY

On the fringes of art, raffia explores new techniques in these breathtaking scenes. Worked with techniques that testify to unique dexterity, it displays authentic prowess. From embroidery and plant motifs to hand-dyed fringes and an unprecedented union with papyrus, raffia has carved out some spectacular paths for itself in terms of effects and designs, in the hands of outstanding artisans.

#### USEFUL WIDTH

Sold per roll 0.91 x 6.2 m (35"x244")

## REMARKS

Colors can vary from each production

LEARN MORE
Visit the website

## USE Wallcovering

- - - - - -

REPEAT

Free match

FIRE RATING

Certificate on demand

weight 2.79 kg (98.4 oz)

# COMPOSITION

100% Raffia on non woven backing

voc **On demand** 

MAXIMUM PIECE LE