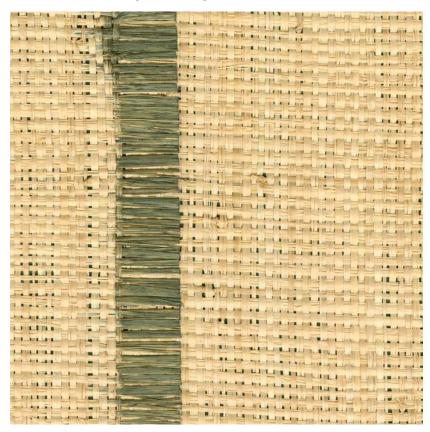

## RAPHIA VERTICAL ÉPICÉA

REFERENCE

## **CMO WRA 14 69**

ALL AVAILABLE COLORS

CMO WRA I4 I0 CMO WRA I4 72 CMO WRA I4 80

COLLECTION

Raffia 4 wallcovering

COLLECTION'S HISTORY

On the fringes of art, raffia explores new techniques in these breathtaking scenes. Worked with techniques that testify to unique dexterity, it displays authentic prowess. From embroidery and plant motifs to hand-dyed fringes and an unprecedented union with papyrus, raffia has carved out some spectacular paths for itself in terms of effects and designs, in the hands of outstanding artisans.

REPEAT

Free match

FIRE RATING

Certificate on demand

WEIGHT

1.48 kg (52.2 oz)

COMPOSITION

100% Raffia on non woven backing