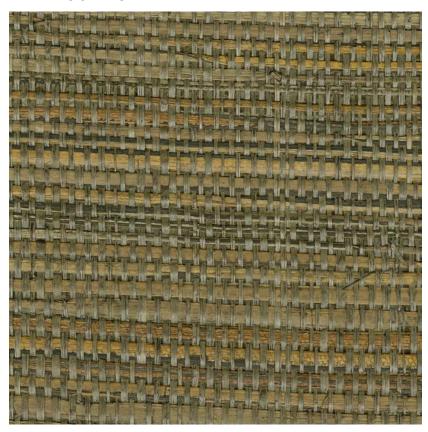

## PAPYRUS BRUT KAKI

CMO WRS 04 65

ALL AVAILABLE COLORS

COLLECTION

COLLECTION'S HISTORY

Raffia 4 wallcovering

On the fringes of art, raffia explores new techniques in these breathtaking scenes. Worked with techniques that testify to unique dexterity, it displays authentic prowess. From embroidery and plant motifs to hand-dyed fringes and an unprecedented union with papyrus, raffia has carved out some spectacular paths for itself in terms of effects and designs, in the hands of outstanding artisans.

COMPOSITION

80% Raffia 20% Papyrus on a non woven backing

VOC

On demand

MAXIMUM PIECE LENGHT

6.2 m (244")

CARE

Avoid any contact with water, clean with a dry cloth